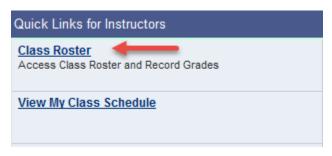

## **Access Class Rosters**

The Access Class Rosters screen provides faculty with a current class roster for the classes they are scheduled to teach.

1. Go to the Quick Links for Instructors Menu and select Class Roster

A list of terms in which the faculty member has taught or is scheduled to teach will be displayed. Click on the Class Roster link.

| My Sch                     |      | edule > 2015                             | i-07 July > National                    | Univers  | itv                   |                                   |                               |              |
|----------------------------|------|------------------------------------------|-----------------------------------------|----------|-----------------------|-----------------------------------|-------------------------------|--------------|
| 🖉 🔠 First 🗹 1-14 of 14 🕨 ∪ |      |                                          |                                         |          |                       |                                   |                               | Last         |
|                            | Term | Class                                    | Class Title                             | Enrolled | Days & Times          | Room                              | Class Dates                   | Books        |
| <u>Class</u><br>Roster     | 1601 | <u>PSY</u><br><u>679-8113</u><br>(11608) | Psychology of<br>Trauma (Lecture)       | 8        | MoWe 5:30PM - 10:00PM | Bakersfield<br>Learning<br>Center | Jan 4, 2016-<br>Jan 30, 2016  | <u>Books</u> |
| <u>Class</u><br>Roster     | 1512 | <u>CHD</u><br>640-8111<br>(65465)        | Treatment of<br>Addictions<br>(Lecture) | 14       | TuTh 5:30PM - 10:00PM | Woodland<br>Hills                 | Nov 24, 2015-<br>Dec 19, 2015 | <u>Books</u> |